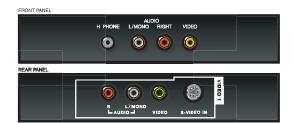

1 L&R Audio, 1 Video

1 L&R Audio, 1 Video

Silver Diamond / Slate

20 3/4 x 19 3/4 x 19 1/4

RCR311TBM1

English/French/Spanish

41-Button

68.9 AC Only

1 - Auto-Detectible

Revised 4/23/03

Audio/Video Inputs (Composite)

Audio/Video Inputs (Composite)

Product Size (WxHxD) inches

Approx. Shipping Weight, lbs

AC/DC Power Options

S-Video Input

FRONT CONNECTORS

Headphone Jack

SPECIFICATIONS

REMOTE CONTROL

Remote Model Number

Remote Type

INCLUDED ACCESSORIES
Instruction Book Languages

Finish

F Terminal